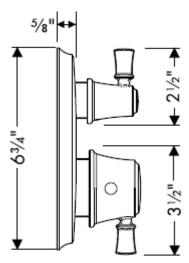

## **SPECIFICATION SHEET - fittings**

| BRAND:                         | hansgrohe                                                                                                                      | Product Photo: |
|--------------------------------|--------------------------------------------------------------------------------------------------------------------------------|----------------|
| ORIGIN:                        | Germany                                                                                                                        |                |
| SERIES:                        | Swing C                                                                                                                        |                |
| PRODUCT<br>DESCRIPTION:        | Trim set for thermostatic with volume control & diverter • Flow rate: 22 l./min. at 3 bar • Flow pressure; 1~5 bar (15~70 psi) |                |
| MODEL No.                      | 04221 920                                                                                                                      |                |
| FINISH/COLOUR:                 | Rubber Bronze                                                                                                                  |                |
| DIMENSIONS:                    |                                                                                                                                |                |
| OPTIONAL<br>MATCHING<br>PARTS: | 01850181 iBox                                                                                                                  |                |