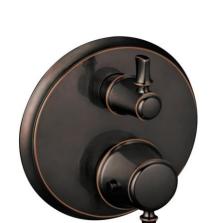

## **SPECIFICATION SHEET - fittings**

| BRAND:                         | hansgrohe                                                                                                                      | Product Photo: |
|--------------------------------|--------------------------------------------------------------------------------------------------------------------------------|----------------|
| ORIGIN:                        | Germany                                                                                                                        |                |
| SERIES:                        | Swing C                                                                                                                        |                |
| PRODUCT<br>DESCRIPTION:        | Trim set for thermostatic with volume control & diverter • Flow rate: 22 l./min. at 3 bar • Flow pressure; 1~5 bar (15~70 psi) |                |
| MODEL No.                      | 04221 920                                                                                                                      |                |
| FINISH/COLOUR:                 | Rubber Bronze                                                                                                                  |                |
| DIMENSIONS:                    |                                                                                                                                |                |
| OPTIONAL<br>MATCHING<br>PARTS: | 01850181 iBox                                                                                                                  |                |